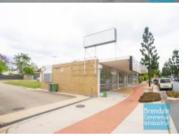

## 53M2 MAIN ROAD OFFICE OR RETAIL SHOP **EXCLUSIVE AGENCY**

- 53m2 retail shop
- Excellent exposure
- Freshly painted ready to occupy
- Ideal office or retail shop
- Price includes outgoings!
- Large windows
- Clean open plan office area
- Airconditioned
- Showroom area
- Shop front access
- Glass display shop front
- Rear goods access
- Good signage opportunities - Illuminated signage
- Signage to main road
- Good foot traffic
- Parking at rear
- Ample onsite parking
- Strategic Northside location
- Moreton Bay Regional council is the second fastest growing area in Australia
- Need more space? Larger sizes are available

### **STRATHPINE**

512 Gympie Rd