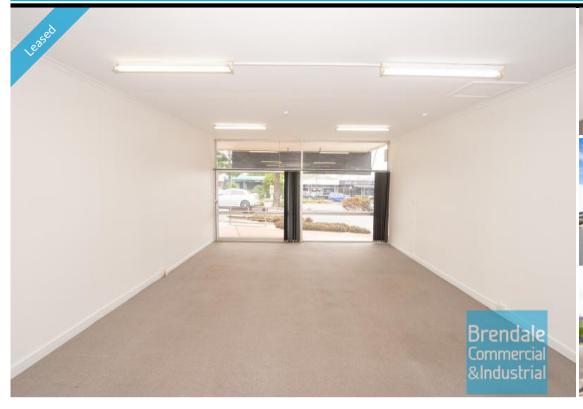

## 53M2 MAIN ROAD OFFICE OR RETAIL SHOP **EXCLUSIVE AGENCY**

- 53m2 retail shop
- Excellent exposure
- Freshly painted ready to occupy
- Ideal office or retail shop
- Price includes outgoings!
- Large windows
- Clean open plan office area
- Airconditioned
- Showroom area
- Shop front access
- Glass display shop front
- Rear goods access
- Good signage opportunities - Illuminated signage
- Signage to main road
- Good foot traffic
- Parking at rear
- Ample onsite parking
- Strategic Northside location
- Moreton Bay Regional council is the second fastest growing area in Australia
- Need more space? Larger sizes are available