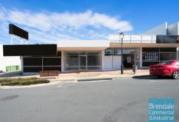

## 53M2 MAIN ROAD OFFICE OR RETAIL SHOP **EXCLUSIVE AGENCY**

- 53m2 retail shop
- Excellent exposure
- Freshly painted ready to occupy
- Ideal office or retail shop
- Price includes outgoings!
- Large windows
- Clean open plan office area
- Airconditioned
- Showroom area
- Shop front access
- Glass display shop front
- Rear goods access
- Good signage opportunities - Illuminated signage
- Signage to main road
- Good foot traffic
- Parking at rear
- Ample onsite parking
- Strategic Northside location
- Moreton Bay Regional council is the second fastest growing area in Australia
- Need more space? Larger sizes are available

### **STRATHPINE**

512 Gympie Rd