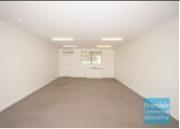

## 53M2 MAIN ROAD OFFICE OR RETAIL SHOP **EXCLUSIVE AGENCY**

- 53m2 retail shop
- Excellent exposure
- Freshly painted ready to occupy
- Ideal office or retail shop
- Price includes outgoings!
- Large windows
- Clean open plan office area
- Airconditioned
- Showroom area
- Shop front access
- Glass display shop front
- Rear goods access
- Good signage opportunities - Illuminated signage
- Signage to main road
- Good foot traffic
- Parking at rear
- Ample onsite parking
- Strategic Northside location
- Moreton Bay Regional council is the second fastest growing area in Australia
- Need more space? Larger sizes are available