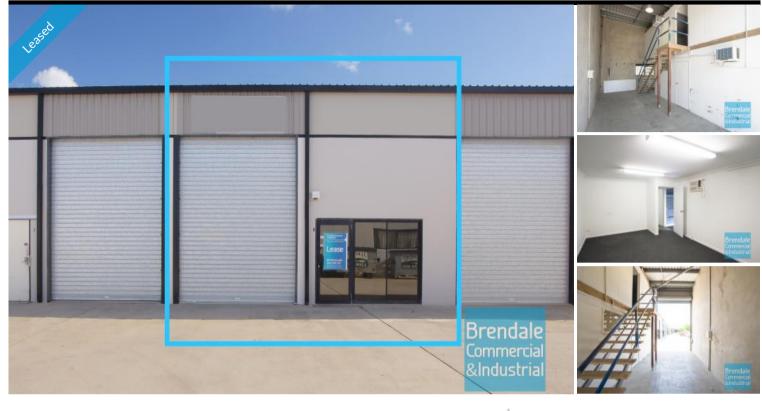

## 80M2 TILT PANEL UNIT WITH OFFICE EXCLUSIVE AGENCY

- 80m2 total space
- Tilt panel construction
- Price includes outgoings!
- Air conditioned office
- Floor coverings included
- Dual driveway access
- Roller door access
- Ample onsite parking
- General industry zoning
- Good internal racking height
- High bay lighting
- 20 radial kilometers to Brisbane CBD
- Strategic Northside location
- Good access to Airport Precinct, Sunshine Coast & Gold Coast via Bruce Hwy & Gateway Motorway