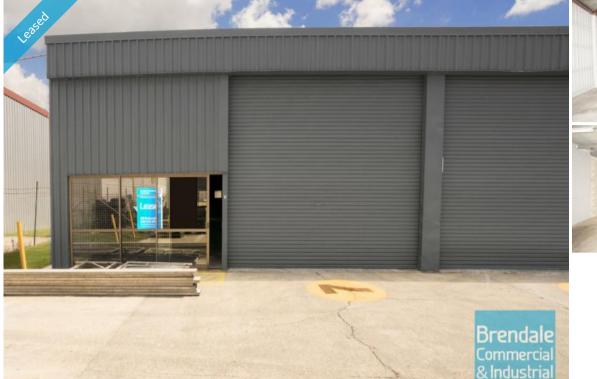

## BRENDALE Unit 7/14 Belconnen Cres 168M2 CLASSIC INDUSTRIAL UNIT

- 168m2 total space
- Classic industrial or storage unit
- Private amenities
- Fully fenced site
- Roller door access
- Ample onsite parking
- 3 phase power
- General Industry zoning (GI)
- 20 radial kilometers to Brisbane CBD
- Strategic Northside location
- Good access to Airport Precinct, Sunshine Coast & Gold Coast via Bruce Hwy & Gateway Motorway
- Need more space? An additional 168m2 is available, if required.

# LEASED

Floor Area Suburb Address U Property ID

168 Brendale Unit 7/ 14 Belconnen Cres 1438