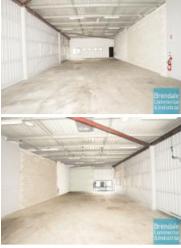

## BRENDALE Unit 7/14 Belconnen Cres 168M2 CLASSIC INDUSTRIAL UNIT

- 168m2 total space
- Classic industrial or storage unit
- Private amenities
- Fully fenced site
- Roller door access
- Ample onsite parking
- 3 phase power
- General Industry zoning (GI)
- 20 radial kilometers to Brisbane CBD
- Strategic Northside location
- Good access to Airport Precinct, Sunshine Coast & Gold Coast via Bruce Hwy & Gateway Motorway
- Need more space? An additional 168m2 is available, if required.