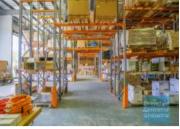

# 1.400M2 FREESTANDING TILT PANEL BUILDING **EXCLUSIVE AGENCY**

- 1,400m2 total space
- Unit 1, 441m2
- Unit 2, 318m2,
- Units 3&4 646m2
- Tilt panel construction
- Freestanding building
- Air-conditioned office
- Private kitchenette
- Private amenities
- Dual driveway access
- 4 roller doors
- Ample onsite parking
- General Industry zoning (GI)
- Good internal racking height
- High bay lighting
- Natural light in the warehouse
- 20 radial kilometres to Brisbane CBD
- Strategic Northside location
- Good access to Airport Precinct, Sunshine Coast & Gold Coast via Bruce Hwy & Gateway Motorway