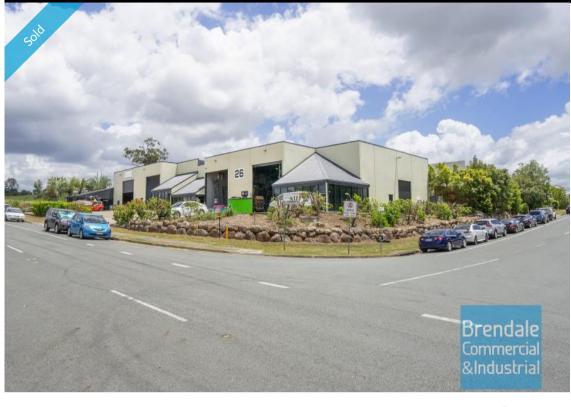

# 1.400M2 FREESTANDING TILT PANEL BUILDING **EXCLUSIVE AGENCY**

- 1,400m2 total space
- Unit 1, 441m2
- Unit 2, 318m2,
- Units 3&4 646m2
- Tilt panel construction
- Freestanding building
- Air-conditioned office
- Private kitchenette
- Private amenities
- Dual driveway access
- 4 roller doors
- Ample onsite parking
- General Industry zoning (GI)
- Good internal racking height
- High bay lighting
- Natural light in the warehouse
- 20 radial kilometres to Brisbane CBD
- Strategic Northside location
- Good access to Airport Precinct, Sunshine Coast & Gold Coast via Bruce Hwy & Gateway Motorway

#### **SOLD** Floor Area 1400 Suburb Brendale Address 26-28 Strathwyn St Property ID 1441