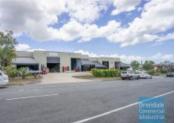

# 1.400M2 FREESTANDING TILT PANEL BUILDING **EXCLUSIVE AGENCY**

- 1,400m2 total space
- Unit 1, 441m2
- Unit 2, 318m2,
- Units 3&4 646m2
- Tilt panel construction
- Freestanding building
- Air-conditioned office
- Private kitchenette
- Private amenities
- Dual driveway access
- 4 roller doors
- Ample onsite parking
- General Industry zoning (GI)
- Good internal racking height
- High bay lighting
- Natural light in the warehouse
- 20 radial kilometres to Brisbane CBD
- Strategic Northside location
- Good access to Airport Precinct, Sunshine Coast & Gold Coast via Bruce Hwy & Gateway Motorway

#### **SOLD** Floor Area 1400 Suburb Brendale Address 26-28 Strathwyn St Property ID 1441