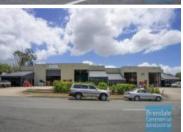

# 1.400M2 FREESTANDING TILT PANEL BUILDING **EXCLUSIVE AGENCY**

- 1,400m2 total space
- Unit 1, 441m2
- Unit 2, 318m2,
- Units 3&4 646m2
- Tilt panel construction
- Freestanding building
- Air-conditioned office
- Private kitchenette
- Private amenities
- Dual driveway access
- 4 roller doors
- Ample onsite parking
- General Industry zoning (GI)
- Good internal racking height
- High bay lighting
- Natural light in the warehouse
- 20 radial kilometres to Brisbane CBD
- Strategic Northside location
- Good access to Airport Precinct, Sunshine Coast & Gold Coast via Bruce Hwy & Gateway Motorway

#### **SOLD** Floor Area 1400 Suburb Brendale Address 26-28 Strathwyn St Property ID 1441