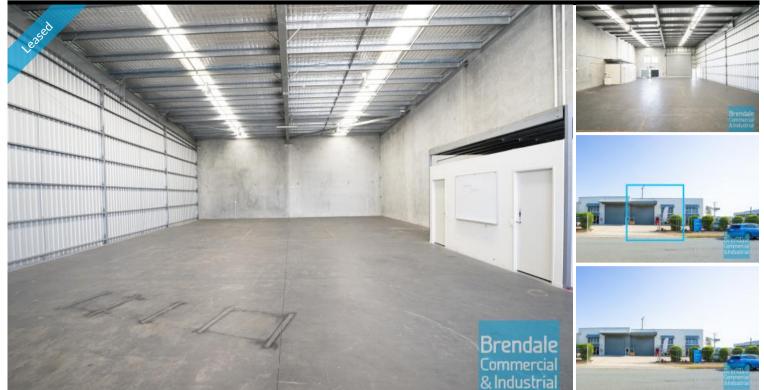

#### BRENDALE Unit 2/23 Duntroon St

346M2 CLASSIC INDUSTRIAL OR STORAGE UNIT EXCLUSIVE AGENCY

- 346m2 total space
- Classic industrial or storage unit
- Corner Site
- Unit faces street
- Separate male & female toilets
- Exterior hardstand/ containers
- Tilt panel construction
- 5 car parking spaces
- Awnings over roller doors
- Container height roller door
- Good internal racking height
- High bay lighting
- Natural light in warehouse
- Fully fenced site
- Semi-trailer access - Located in the Heart of Brendale
- Dual driveway access
- 3 phase power
- 5 priase power
- Personnel entry doorGeneral Industry zoning (GI)
- Allocated parking
- 20 radial kilometers to Brisbane CBD
- Strategic Northside location
- Good access to Airport Precinct, Sunshine Coast & Gold Coast via Bruce Hwy & Gateway Motorway

## **LEASED**

Floor Area Suburb Address Property ID 346 Brendale Unit 2/ 23 Duntroon St 1443