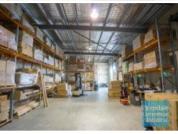

## 882M2 MAIN ROAD TRADE RETAIL UNIT **EXCLUSIVE AGENCY**

- -822m2 total space
- Excellent exposure to busy intersection
- Located in the heart of Brendale
- Ideal for trade retail
- Freshly painted ready to occupy
- 82m2 office area
- First floor office
- Shop front access
- Glass display shop front
- Rear goods access
- Signage to main road
- Ground floor Showroom
- Natural light in warehouse
- Tilt panel construction
- Well maintained
- Private amenities
- Main road frontage
- Dual driveway access
- Corner Site
- Drive around access
- 2 roller doors
- 17 car parking spaces
- 3 phase power
- Commercial zoning
- Easy parking in complex
- 20 radial kilometers to Brisbane CBD
- Strategic Northside location
- Good access to Airport Precinct, Sunshine Coast & Gold Coast via Bruce Hwy & Gateway Motorway