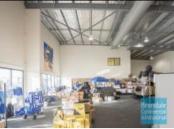

## 882M2 MAIN ROAD TRADE RETAIL UNIT **EXCLUSIVE AGENCY**

- -822m2 total space
- Excellent exposure to busy intersection
- Located in the heart of Brendale
- Ideal for trade retail
- Freshly painted ready to occupy
- 82m2 office area
- First floor office
- Shop front access
- Glass display shop front
- Rear goods access
- Signage to main road
- Ground floor Showroom
- Natural light in warehouse
- Tilt panel construction
- Well maintained
- Private amenities
- Main road frontage
- Dual driveway access
- Corner Site
- Drive around access
- 2 roller doors
- 17 car parking spaces
- 3 phase power
- Commercial zoning
- Easy parking in complex
- 20 radial kilometers to Brisbane CBD
- Strategic Northside location
- Good access to Airport Precinct, Sunshine Coast & Gold Coast via Bruce Hwy & Gateway Motorway