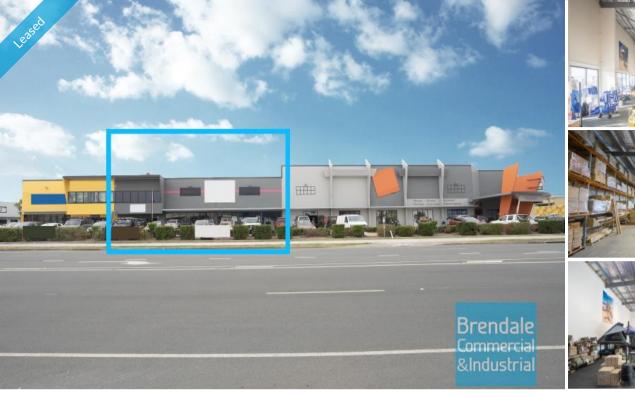

## 882M2 MAIN ROAD TRADE RETAIL UNIT **EXCLUSIVE AGENCY**

- -822m2 total space
- Excellent exposure to busy intersection
- Located in the heart of Brendale
- Ideal for trade retail
- Freshly painted ready to occupy
- 82m2 office area
- First floor office
- Shop front access
- Glass display shop front
- Rear goods access
- Signage to main road
- Ground floor Showroom
- Natural light in warehouse
- Tilt panel construction
- Well maintained
- Private amenities
- Main road frontage
- Dual driveway access
- Corner Site
- Drive around access
- 2 roller doors
- 17 car parking spaces
- 3 phase power
- Commercial zoning
- Easy parking in complex
- 20 radial kilometers to Brisbane CBD
- Strategic Northside location
- Good access to Airport Precinct, Sunshine Coast & Gold Coast via Bruce Hwy & Gateway Motorway