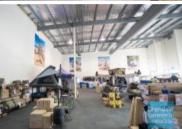

## 882M2 MAIN ROAD TRADE RETAIL UNIT **EXCLUSIVE AGENCY**

- -822m2 total space
- Excellent exposure to busy intersection
- Located in the heart of Brendale
- Ideal for trade retail
- Freshly painted ready to occupy
- 82m2 office area
- First floor office
- Shop front access
- Glass display shop front
- Rear goods access
- Signage to main road
- Ground floor Showroom
- Natural light in warehouse
- Tilt panel construction
- Well maintained
- Private amenities
- Main road frontage
- Dual driveway access
- Corner Site
- Drive around access
- 2 roller doors
- 17 car parking spaces
- 3 phase power
- Commercial zoning
- Easy parking in complex
- 20 radial kilometers to Brisbane CBD
- Strategic Northside location
- Good access to Airport Precinct, Sunshine Coast & Gold Coast via Bruce Hwy & Gateway Motorway