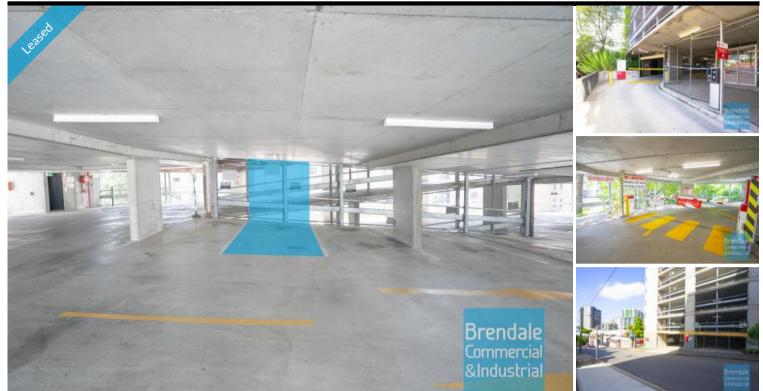

### RARE CHANCE TO LEASE A PRIVATE CBD CAR PARK

#### - Secure parking / electronic access

- Designated numbered parking spot reserved for your use only
- Know your reserved spot is waiting for you without stress
- Can be used 24hrs/7 days a week (including Public Holidays)
- Enter and leave as many times as you like through the day
- Lift or stair access
- Direct access to the Watkins Medical Centre from level F
- Undercover & locked facility
- Tenanted investment or personal/business use
- Well located to catch the free Spring Hill Loop Bus
- Access from residential Bartley Street (off Wickham Terrace)
- Enjoy the comfort of travelling in your own car, without the hassle of public transport
- Excellent location for access to the Terrace or CBD
- Short walk down 'Jacobs Ladder' to Queen Street Mall & CBD
- Excellent access to medical facilities & hospitals on Wickham Terrace
- Strategic central location

## **LEASED**

Floor Area Suburb Address Property ID

Lease

15 Spring Hill 281/ 225 Wickham Tce 1445