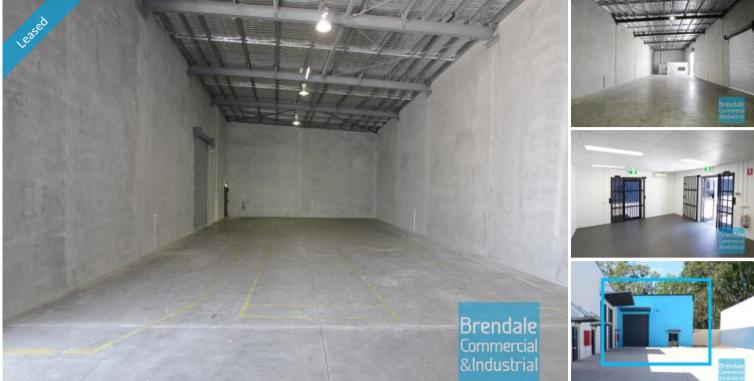

# LAWNTON Unit 6/12 Paisley Dr 350M2 INDUSTRIAL UNIT WITH OFFICE **EXCLUSIVE AGENCY**

- 350m2 total space
- Tilt panel construction
- Modern complex
- Well maintained
- Ideal for trade retail
- 30m2 office area
- 320m2 warehouse space
- Air conditioned office
- Clean open plan office area
- Floor coverings included
- Data cabling included
- Private amenities
- Access from main road
- Fully fenced site
- Semi-trailer access
- Dedicated hardstand area
- Roller door access
- 3 car parking spaces
- 3 phase power
- Electric roller door
- Light industry zoning
- Service industry zoning
- Good signage opportunities
- Pole sign in complex
- Good internal racking height
- High bay lighting
- Strategic Northside location
- Moreton Bay Regional council is the second fastest growing area in Australia

# **LEASED**

Floor Area Suburb Address Property ID

350 Lawnton Unit 6/12 Paisley Dr 1448