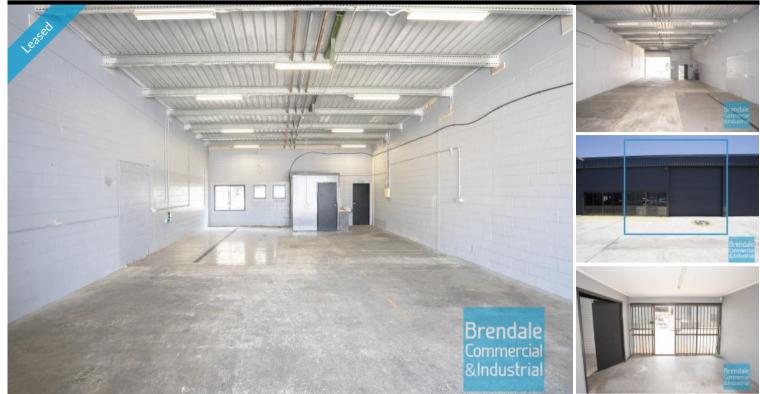

#### BRENDALE Unit 5/14 Belconnen Cres

168M2 CLASSIC INDUSTRIAL OR STORAGE UNIT EXCLUSIVE AGENCY

- 168m2 total space

- Classic industrial or storage unit
- Air conditioned office
- Managers offices
- Private amenities
- Private kitchenette
- Located in the Heart of Brendale
- Fully fenced site
- Roller door access
- 2 car parking spaces
- 3 phase power
- General Industry zoning (GI)
- 20 radial kilometers to Brisbane CBD
- Strategic Northside location

- Good access to Airport Precinct, Sunshine Coast & Gold Coast via Bruce Hwy & Gateway Motorway

- Need more space? Larger sizes are available

For more information or to arrange an inspection please call Bill Mcilwraith or Ash Morris of Brendale Commercial & Industrial

## LEASED

Floor Area168SuburbBrendaleAddressUnit 5/ 14 Belconnen CresProperty ID1449