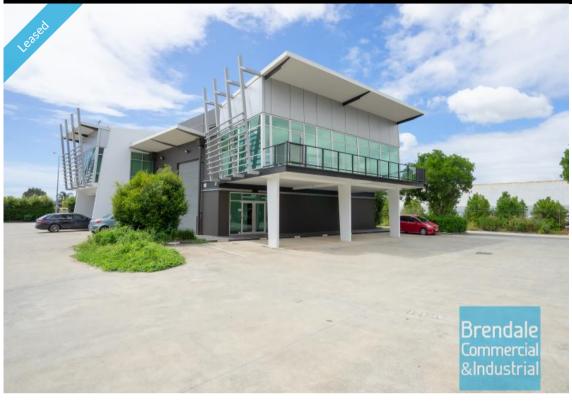

# 228M2 INDUSTRIAL UNIT WITH OFFICE **EXCLUSIVE AGENCY**

- 228m2 total space
- Well maintained
- Tilt panel construction
- Modern complex
- 83m2 office area
- 145m2 warehouse space
- Air conditioned office
- Professional office
- Clean open plan office area
- First floor office
- Large windows
- Reception area
- Private kitchenette
- Lunch room area
- Separate male & female toilets
- Access from main road
- Dual driveway access
- Located near shops & business services
- Located in busy complex
- Roller door access
- Ample onsite parking
- Electric roller door
- Well priced to suit the market
- Natural light in warehouse
- High bay lighting
- Good internal racking height
- Strategic Northside location

# **LEASED** 228

Banvo

Floor Area Suburb Address Unit 12/459 Tufnell Rd Property ID

1450