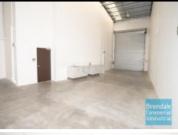

# 228M2 INDUSTRIAL UNIT WITH OFFICE **EXCLUSIVE AGENCY**

- 228m2 total space
- Well maintained
- Tilt panel construction
- Modern complex
- 83m2 office area
- 145m2 warehouse space
- Air conditioned office
- Professional office
- Clean open plan office area
- First floor office
- Large windows
- Reception area
- Private kitchenette
- Lunch room area
- Separate male & female toilets
- Access from main road
- Dual driveway access
- Located near shops & business services
- Located in busy complex
- Roller door access
- Ample onsite parking
- Electric roller door
- Well priced to suit the market
- Natural light in warehouse
- High bay lighting
- Good internal racking height
- Strategic Northside location