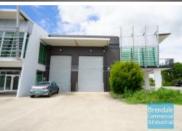

# 228M2 INDUSTRIAL UNIT WITH OFFICE **EXCLUSIVE AGENCY**

- 228m2 total space
- Well maintained
- Tilt panel construction
- Modern complex
- 83m2 office area
- 145m2 warehouse space
- Air conditioned office
- Professional office
- Clean open plan office area
- First floor office
- Large windows
- Reception area
- Private kitchenette
- Lunch room area
- Separate male & female toilets
- Access from main road
- Dual driveway access
- Located near shops & business services
- Located in busy complex
- Roller door access
- Ample onsite parking
- Electric roller door
- Well priced to suit the market
- Natural light in warehouse
- High bay lighting
- Good internal racking height
- Strategic Northside location