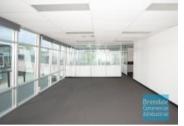

# 228M2 INDUSTRIAL UNIT WITH OFFICE **EXCLUSIVE AGENCY**

- 228m2 total space
- Well maintained
- Tilt panel construction
- Modern complex
- 83m2 office area
- 145m2 warehouse space
- Air conditioned office
- Professional office
- Clean open plan office area
- First floor office
- Large windows
- Reception area
- Private kitchenette
- Lunch room area
- Separate male & female toilets
- Access from main road
- Dual driveway access
- Located near shops & business services
- Located in busy complex
- Roller door access
- Ample onsite parking
- Electric roller door
- Well priced to suit the market
- Natural light in warehouse
- High bay lighting
- Good internal racking height
- Strategic Northside location