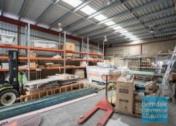

## 181M2 CLASSIC INDUSTRIAL OR STORAGE UNIT EXCLUSIVE AGENCY

- 181m2 total space
- Classic industrial or storage unit
- Unit faces street
- Corner Site
- Dual driveway access
- Roller door access
- Private amenities
- Shower cubicle
- Ample onsite parking
- Personnel entry door
- High bay lighting
- Natural light in warehouse
- 20 radial kilometers to Brisbane CBD
- Strategic Northside location
- Good access to Airport Precinct, Sunshine Coast & Gold Coast via Bruce Hwy & Gateway Motorway