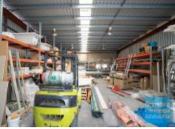

## 181M2 CLASSIC INDUSTRIAL OR STORAGE UNIT EXCLUSIVE AGENCY

- 181m2 total space
- Classic industrial or storage unit
- Unit faces street
- Corner Site
- Dual driveway access
- Roller door access
- Private amenities
- Shower cubicle
- Ample onsite parking
- Personnel entry door
- High bay lighting
- Natural light in warehouse
- 20 radial kilometers to Brisbane CBD
- Strategic Northside location
- Good access to Airport Precinct, Sunshine Coast & Gold Coast via Bruce Hwy & Gateway Motorway