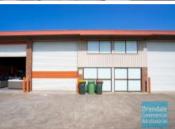

## 181M2 CLASSIC INDUSTRIAL OR STORAGE UNIT EXCLUSIVE AGENCY

- 181m2 total space
- Classic industrial or storage unit
- Unit faces street
- Corner Site
- Dual driveway access
- Roller door access
- Private amenities
- Shower cubicle
- Ample onsite parking
- Personnel entry door
- High bay lighting
- Natural light in warehouse
- 20 radial kilometers to Brisbane CBD
- Strategic Northside location
- Good access to Airport Precinct, Sunshine Coast & Gold Coast via Bruce Hwy & Gateway Motorway