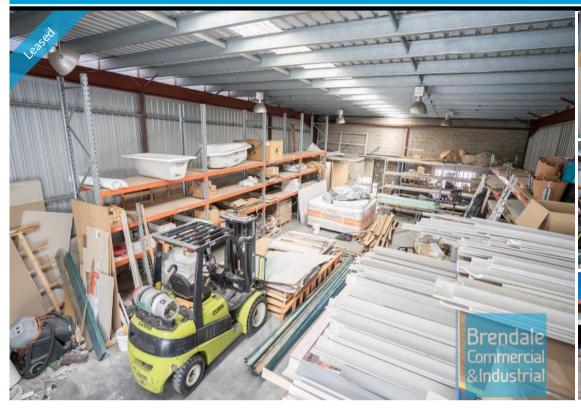

## 181M2 CLASSIC INDUSTRIAL OR STORAGE UNIT EXCLUSIVE AGENCY

- 181m2 total space
- Classic industrial or storage unit
- Unit faces street
- Corner Site
- Dual driveway access
- Roller door access
- Private amenities
- Shower cubicle
- Ample onsite parking
- Personnel entry door
- High bay lighting
- Natural light in warehouse
- 20 radial kilometers to Brisbane CBD
- Strategic Northside location
- Good access to Airport Precinct, Sunshine Coast & Gold Coast via Bruce Hwy & Gateway Motorway