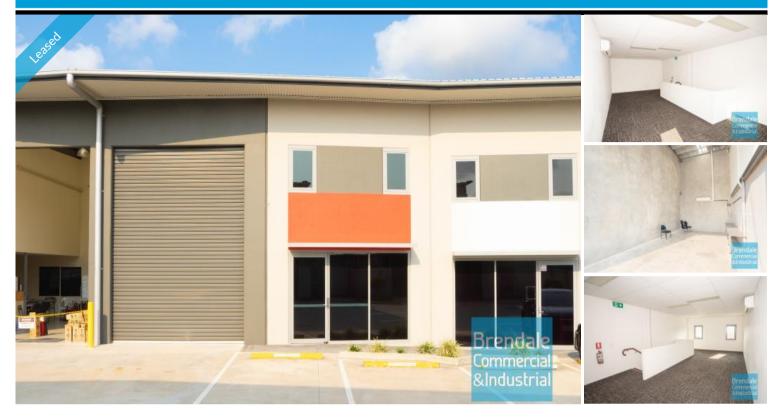

## 120M2 INDUSTRIAL UNIT WITH OFFICE EXCLUSIVE AGENCY

- 120m2 total space
- Tilt panel construction
- Well maintained
- Vacant and ready to occupy
- 80m2 office area
- 40m2 warehouse space
- Air conditioned office
- Office over two levels
- Reception area
- Data cabling included
- Floor coverings included
- Private amenities
- Modern kitchenette
- Clean open plan office area
- Good internal racking height
- Fully fenced site
- Located in busy complex
- Roller door access
- Ample onsite parking
- Easy parking in complex
- Strategic Northside location

### **LEASED**

120 North Lakes 1456