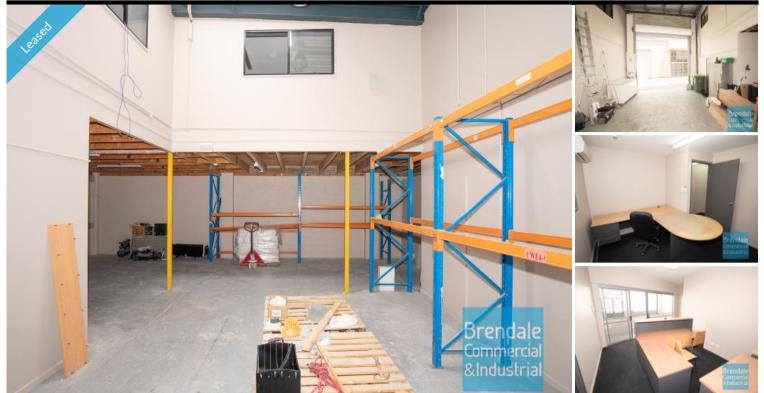

# **BRENDALE** 226M2 INDUSTRIAL UNIT WITH OFFICE EXCLUSIVE AGENCY

- 226m2 total space
- 126m2 office area
- 100m2 warehouse space
- Office fitout included
- 4 managers offices on first floor
- 3 store rooms
- Boardroom area
- Office over two levels
- Reception area
- Floor coverings included
- Private amenities
- Separate male & female toilets
- Modern kitchenette
- High bay lighting
- Natural light in warehouse
- Electric roller door
- Personnel entry door
- General Industry zoning (GI)
- Located in the Heart of Brendale
- Roller door access
- Ample onsite parking
- 20 radial kilometers to Brisbane CBD
- Strategic Northside location

- Good access to Airport Precinct, Sunshine Coast & Gold Coast via Bruce Hwy & Gateway Motorway

For more information or to arrange an inspection please call THE EXCLUSIVE AGENTS Bill Mcilwraith or Ash Morris of Brendale Commercial & Industrial

## LEASED

226 Brendale 1457