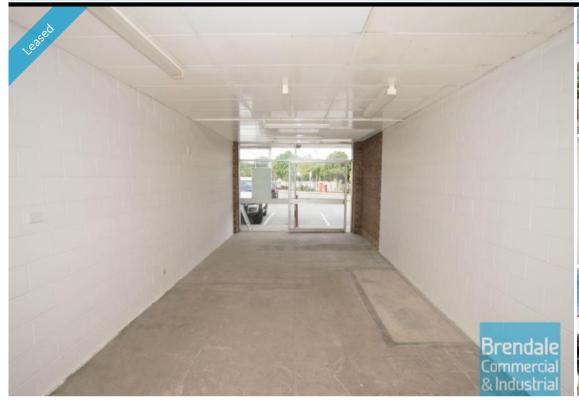

#### 42M2 RETAIL SHOP, MEDICAL OR OFFICE **EXCLUSIVE AGENCY**

- 42m2 retail shop
- Ideal medical suite, office or retail shop
- Excellent location across from busy Railway Station
- Well priced to suit the current market
- Access from main road
- Dual driveway access
- Corner Site
- Located in busy complex
- Walking distance to Railway Station
- Ample onsite parking
- Easy parking in complex
- Shop front access
- Great signage exposure - Signage to main road
- Located near shops & business services
- Center is located on an intersection with two street access
- Good foot traffic
- Strategic Northside location
- Moreton Bay Regional council is the second fastest growing area in Australia