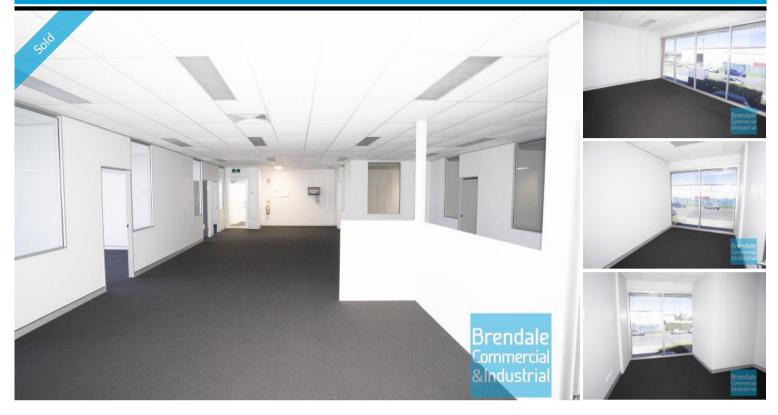

#### 232M2 MODERN OFFICE SUITE

- 232m2 office suite
- Tilt panel construction
- Freshly painted ready to occupy
- $\hbox{-}\, Modern\, complex$
- Fibre optic data cabling
- Office fit-out included
- Boardroom area
- Reception area
- Managers offices
- Meeting Area
- First Floor Office
- Suspended ceiling - Floor coverings included
- Data cabling included
- Comms Room
- Blinds included
- Large windows
- Private kitchenette
- Separate male & female toilets
- Located in the Heart of Brendale
- 7 car parking spaces
- Swipe card secure under cover Parking
- 20 radial kilometers to Brisbane CBD
- Strategic Northside location
- Good access to Airport Precinct, Sunshine Coast & Gold Coast via Bruce Hwy & Gateway Motorway