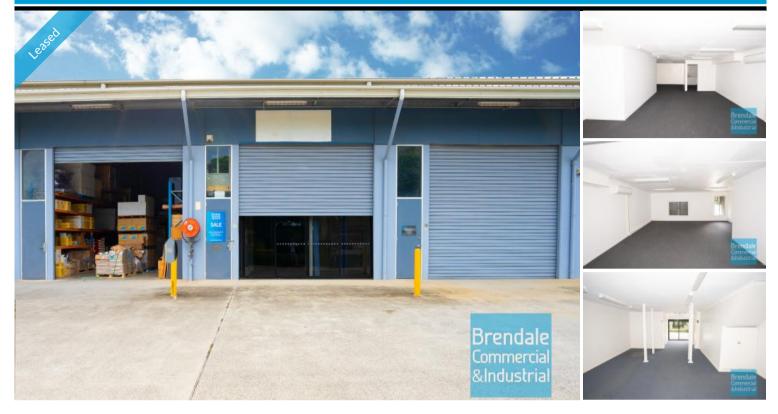

# 146M2 PROFESSIONAL OFFICE SUITE EXCLUSIVE AGENCY

- 146m2 office suite
- Professional office
- Office over two levels
- $\hbox{-}\, Air \, conditioned \, of fice \,$
- First floor newly carpeted
- Kitchenette on each level
- $\hbox{-} Ground floor managers of fice \\$
- Disabled toilet on ground floor
- Ability to lock each floor individually
- Remote controlled roller door - Close to new university campus
- Ample onsite parking
- Strategic Northside location
- Moreton Bay Regional council is the second fastest growing area in Australia

## Lease LEASED

Floor Area 146
Suburb Kallangur
Address Unit 17/ 1191 Anzac Ave
Property ID 1463