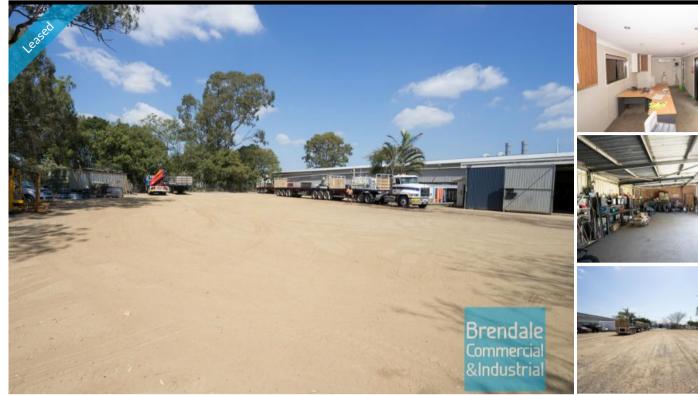

## BRENDALE 3,500M2 SITE + 138M2 INDUSTRIAL EXCLUSIVE AGENCY

- 3,503m2 total site
- Occupy entire site
- Ideal contractors yard with lock up industrial storage
- 120m2 warehouse space
- 18m2 small office (demountable)
- Air conditioned office
- Office includes electrical & data
- Exterior hardstand/ containers
- Exclusive use hardstand area
- Access from main road
- Fully fenced site
- Semi-trailer access
- Located in the Heart of Brendale
- Ample onsite parking
- 20 radial kilometers to Brisbane CBD
- Strategic Northside location
- Good access to Airport Precinct, Sunshine Coast & Gold Coast via Bruce Hwy & Gateway Motorway