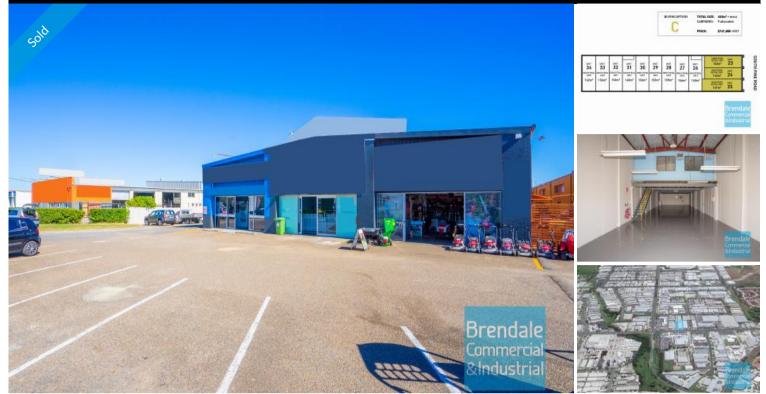

#### **BRENDALE** Unit 23/71 South Pine Rd

152M2 MAIN ROAD TRADE RETAIL UNIT EXCLUSIVE AGENCY

#### --UNDER CONTRACT--

- 152m2 total space
- Front unit in complex facing street
- Main road frontage
- Good/ maximum exposure
- Very well priced to suit the market
- Dual driveway access
- Direct street frontage
- Allocated car parking
- Commercial zoning
- Service industry zoning
- Ideal for Owner Occupier
- Ground floor Showroom
- Signage to main road
- Walking distance to Railway Station
- Located near shops & business services
- Excellent truck access
- Strategic Northside location

## **SOLD**

Floor Area152SuburbBrendaleAddressUnit 23/71 South Pine RdProperty ID1466