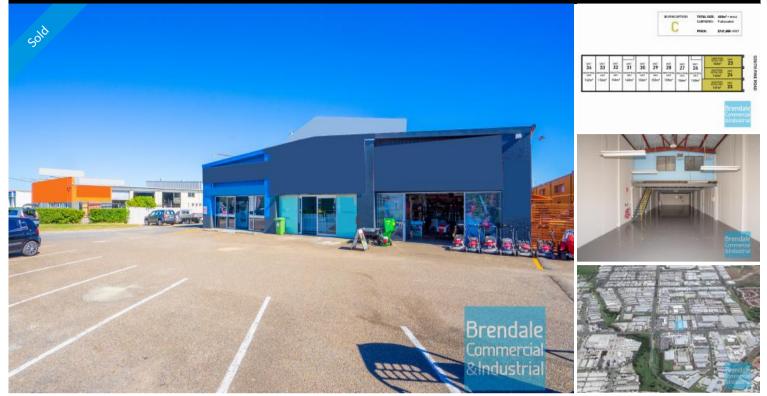

#### **BRENDALE** Unit 24/71 South Pine Rd

142M2 MAIN ROAD TRADE RETAIL UNIT EXCLUSIVE AGENCY

#### --UNDER CONTRACT--

- 142m2 total space
- Ideal for trade retail showroom
- Front unit in complex facing street
- Main road frontage
- Good/ maximum exposure
- Very well priced to suit the market
- Dual driveway access
- Direct street frontage
- Allocated parking spaces
- Commercial zoning
- Service industry zoning
- Ideal for Owner Occupier
- Ground floor Showroom
- Signage to main road
- Walking distance to Railway Station
- Located near shops & business services
- Excellent truck access
- Strategic Northside location

## **SOLD**

Floor Area142SuburbBrendaleAddressUnit 24/71 South Pine RdProperty ID1467