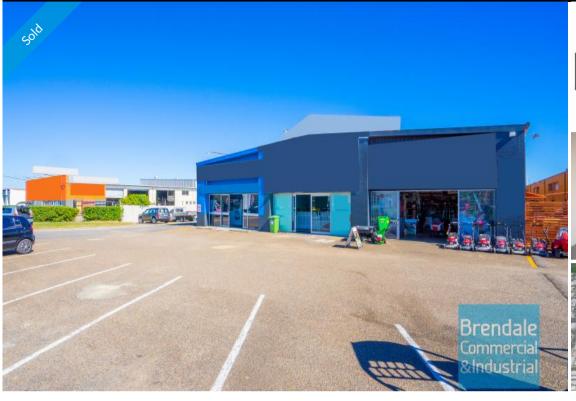

## 161M2 MAIN ROAD TRADE RETAIL UNIT EXCLUSIVE AGENCY

- --UNDER CONTRACT--
- 161m2 total space
- Ideal for trade retail showroom
- Front unit in complex facing street
- Main road frontage
- $\hbox{-} \operatorname{\mathsf{Good}}/\operatorname{\mathsf{maximum}}\operatorname{\mathsf{exposure}}$
- Very well priced to suit the market
- Dual driveway access
- Direct street frontage
- Allocated parking spaces
- Commercial zoning
- Service industry zoning
- Ideal for Owner Occupier
- $\hbox{-}\,Ground\,floor\,Showroom$
- Signage to main road
- Walking distance to Railway Station
- Located near shops & business services
- Excellent truck access
- Strategic Northside location
- Need more space? Additional industrial space available for warehousing in complex if required. Very well priced industrial units available from 140m2 to 1,378m2.

### SOLD

Floor Area 161
Suburb Brendale
Address Unit 26/71 South Pine Rd
Property ID 1468