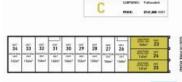

## 161M2 MAIN ROAD TRADE RETAIL UNIT EXCLUSIVE AGENCY

- --UNDER CONTRACT--
- 161m2 total space
- Ideal for trade retail showroom
- Front unit in complex facing street
- Main road frontage
- $\hbox{-} \operatorname{\mathsf{Good}}/\operatorname{\mathsf{maximum}}\operatorname{\mathsf{exposure}}$
- Very well priced to suit the market
- Dual driveway access
- Direct street frontage
- Allocated parking spaces
- Commercial zoning
- Service industry zoning
- Ideal for Owner Occupier
- $\hbox{-}\,Ground\,floor\,Showroom$
- Signage to main road
- Walking distance to Railway Station
- Located near shops & business services
- Excellent truck access
- Strategic Northside location
- Need more space? Additional industrial space available for warehousing in complex if required. Very well priced industrial units available from 140m2 to 1,378m2.

### SOLD

Floor Area 161
Suburb Brendale
Address Unit 26/71 South Pine Rd
Property ID 1468