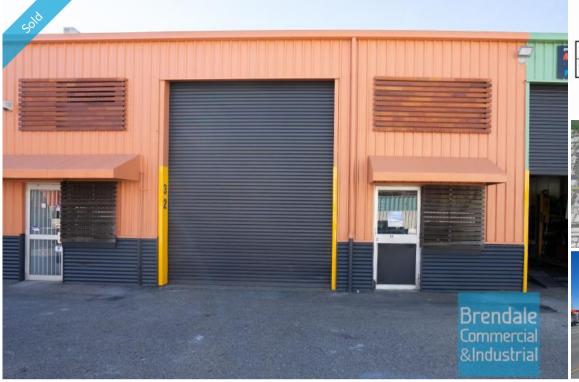

### **BRENDALE**

Unit 32/71 South Pine Rd

#### 156M2 CLASSIC INDUSTRIAL OR STORAGE UNIT

- 156m2 total space
- Classic industrial or storage unit
- 10m2 office area
- 146m2 warehouse space
- Small office area
- Located in the Heart of Brendale
- Walking distance to Railway Station
- Access from main road
- Roller door access
- 3 car parking spaces
- $\hbox{-} \ {\sf Easy} \ {\sf parking} \ {\sf in} \ {\sf complex} \\$
- Pole sign in complex
- Located in the heart of Brendale
- Strategic Northside location
- Alternative sizes are available