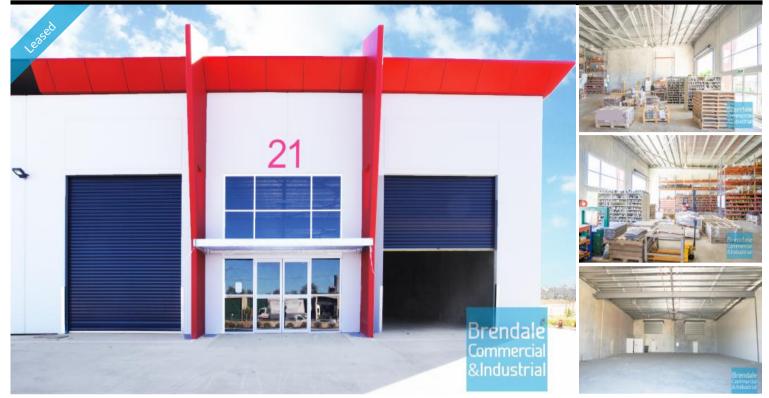

### LAWNTON Unit 21/79 Paisley Dr 500M2 MODERN INDUSTRIAL UNIT EXCLUSIVE AGENCY

- 500m2 total space

- Tilt panel construction
- Modern complex
- Unit faces street
- Classic industrial or storage unit
- 500m2 warehouse space
- Shop front access
- Good internal racking height
- High bay lighting
- Natural light in warehouse
- Private Kitchenette
- Private Amenities with shower
- Office can be built to suit incoming tenant, if required
- Exterior hardstand/ containers
- Semi-trailer access
- Corner Site
- 2 roller doors
- 5 car parking spaces
- 3 phase power
- General industry zoning
- Allocated parking
- Strategic Northside location

## LEASED

Floor Area Suburb Address Property ID 500 Lawnton Unit 21/ 79 Paisley Dr 1474