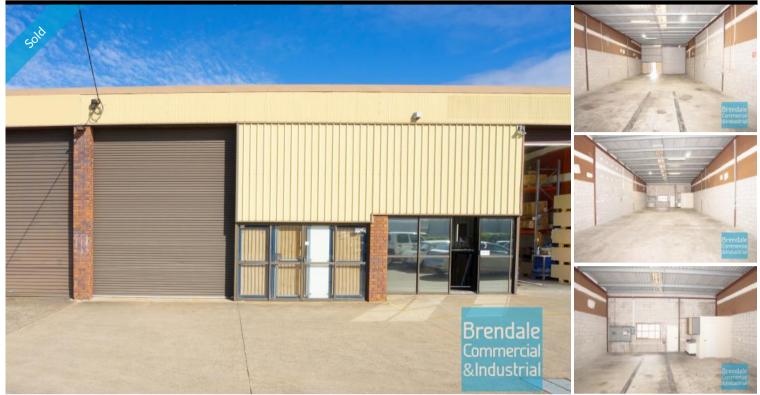

#### LAWNTON Unit 4/25 Paisley Dr 155M2 CLASSIC INDUSTRIAL OR

155M2 CLASSIC INDUSTRIAL OR STORAGE UNIT EXCLUSIVE AGENCY

- 155m2 warehouse space
- Classic industrial or storage unit
- Ideal small workshop
- Private WC in tenancy
- Private kitchenette in tenancy
- Corner Site
- Roller door access
- Ample onsite parking
- General Industry zoning (GI)
- Strategic Northside location
- Moreton Bay Regional council is the second fastest growing area in Australia

## **SOLD**

Floor Area Suburb Address Property ID 155 Lawnton Unit 4/ 25 Paisley Dr 1475