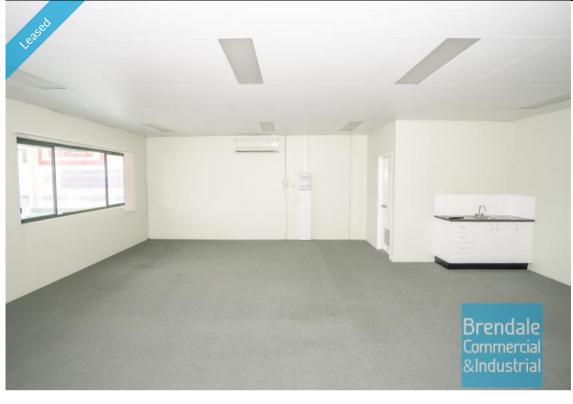

## **LAWNTON**79M2 OFFICE SUITE

- 79m2 office suite
- Clean open plan office area
- First floor office
- Suspended ceiling
- Floor coverings included
- Blinds included
- Air conditioned office
- Located in busy complex
- Located near shops & business services
- Ample onsite parking
- Strategic Northside location
- Moreton Bay Regional council is the second fastest growing area in Australia