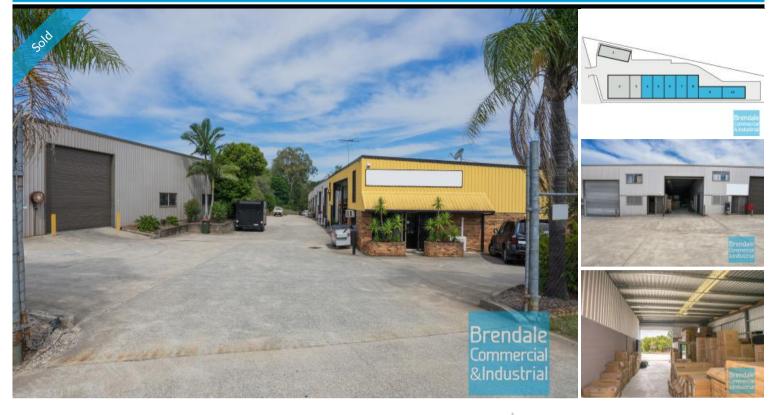

## [UNDER OFFER] 1.302M2 CLASSIC INDUSTRIAL UNITS **EXCLUSIVE AGENCY**

[UNDER OFFER: PLEASE CONTACT US FOR SIMILAR PROPERTIES]

- 1,302m2 total space
- 7 individual units (186m2 each)
- Ideal for a Owner Occupier (+ lease unused units for income)
- Keep current tenants or use immediately yourself
- Internal walls could be removed to expand tenancy sizes
- Office fitout included
- Fully fenced site
- Exterior hardstand/containers
- Semi-trailer access
- 7 roller doors
- 20 car parking spaces
- General Industry zoning (GI)
- Strategic Northside location
- Moreton Bay Regional council is the second fastest growing area in Australia