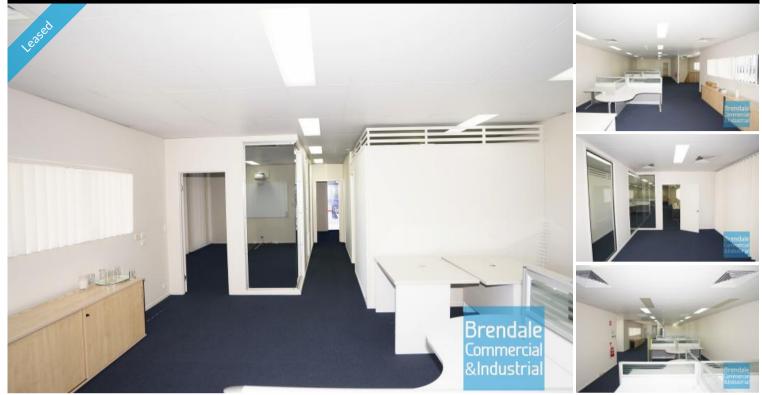

#### BRENDALE Unit 1/19 Kremzow Rd 208M2 MODERN OFFICE SUITE EXCLUSIVE AGENCY

- 208m2 office suite

- Modern complex
- First floor office
- Managers offices
- Boardroom area
- Clean open plan office area
- Office fitout included
- Floor coverings included
- Data cabling included
- Lunch room area
- Seperate male & female toilets
- Good/ maximum exposure
- Main road frontage
- Located near shops & business services
- Walking distance to Railway Station
- Located in the Heart of Brendale
- Ample onsite parking
- Good signage opportunities
- Existing office furniture included
- 20 radial kilometers to Brisbane CBD
- Strategic Northside location

### **LEASED**

Floor Area Suburb Address Unit 1/ 19 Property ID

208 Brendale Unit 1/ 19 Kremzow Rd 1481