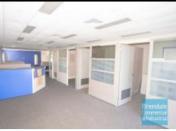

## **STRATHPINE**193M2 MAIN ROAD OFFICE OR RETAIL SHOP

- 193m2 office suite
- Ideal medical suite, office or retail shop
- Owner rental incentives available
- Excellent exposure with main road frontage
- Office fitout included
- Fitout can be configured to suit
- Air conditioned office
- Shop front access with glass display shop front
- Reception area & managers offices
- Suspended ceiling & floor coverings included
- Meeting area & training room
- Office over two levels
- Lunch room area & private kitchenette
- Located in busy complex
- Well priced to suit the market
- $\hbox{-} \ {\sf Easy} \ {\sf parking} \ {\sf in} \ {\sf complex} \\$
- Centrally located
- Parking at rear (or street parking out front)
- Good signage opportunities
- Good foot traffic