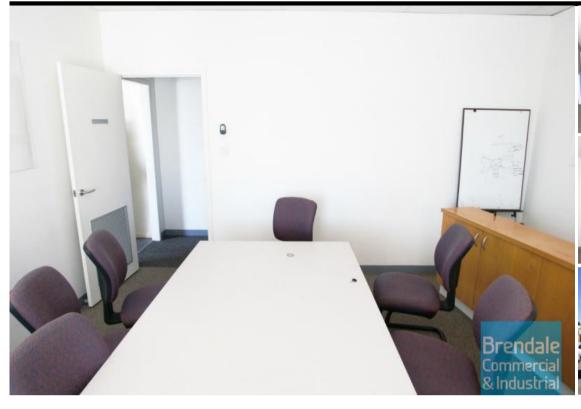

## **STRATHPINE**193M2 MAIN ROAD OFFICE OR RETAIL SHOP

- 193m2 office suite
- Ideal medical suite, office or retail shop
- Owner rental incentives available
- Excellent exposure with main road frontage
- Office fitout included
- Fitout can be configured to suit
- Air conditioned office
- Shop front access with glass display shop front
- Reception area & managers offices
- Suspended ceiling & floor coverings included
- Meeting area & training room
- Office over two levels
- Lunch room area & private kitchenette
- Located in busy complex
- Well priced to suit the market
- $\hbox{-} \ {\sf Easy} \ {\sf parking} \ {\sf in} \ {\sf complex} \\$
- Centrally located
- Parking at rear (or street parking out front)
- Good signage opportunities
- Good foot traffic