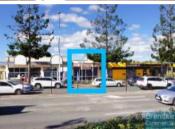

## **STRATHPINE**193M2 MAIN ROAD OFFICE OR RETAIL SHOP

- 193m2 office suite
- Ideal medical suite, office or retail shop
- Owner rental incentives available
- Excellent exposure with main road frontage
- Office fitout included
- Fitout can be configured to suit
- Air conditioned office
- Shop front access with glass display shop front
- Reception area & managers offices
- Suspended ceiling & floor coverings included
- Meeting area & training room
- Office over two levels
- Lunch room area & private kitchenette
- Located in busy complex
- Well priced to suit the market
- $\hbox{-} \ {\sf Easy} \ {\sf parking} \ {\sf in} \ {\sf complex} \\$
- Centrally located
- Parking at rear (or street parking out front)
- Good signage opportunities
- Good foot traffic