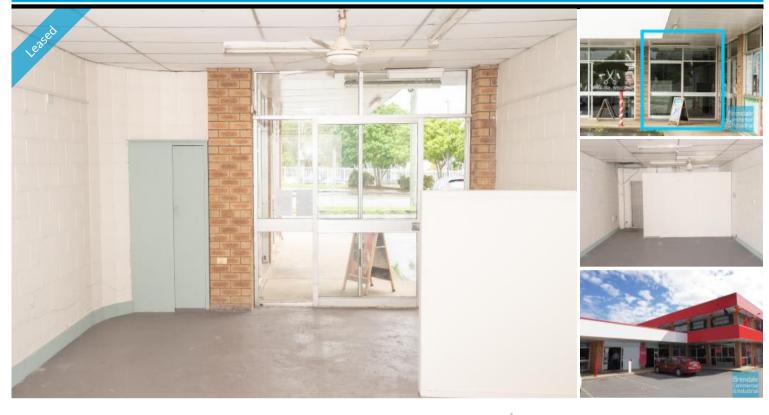

## 42M2 SHOP / OFFICE / CAFE EXCLUSIVE AGENCY

- 42m2 retail or office space
- Well priced entry level rental rate
- Excellent location opposite Railway Station
- Shop front access
- Glass display shop front
- Suspended ceiling
- Private kitchenette
- Excellent opportunity for start-up venture
- Located near local schools
- Located on an intersection with two street access
- Ample car parking
- Moreton Bay Regional council is the second fastest growing area in Australia
- Strategic Northside location

### LEASED 42

Floor Area 42
Suburb Lawnton
Address Shop 5/ 2 Ebert Pde
Property ID 1488