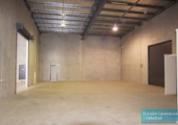

### CORPORATE OFFICE/ WAREHOUSE EXCLUSIVE AGENCY

- 432m2 total area
- 90m2 of first floor office
- Front unit in complex
- Ground floor air-conditioned reception & boardroom
- Air-lines, 3 phase power
- Warehouse with electric roller door access
- 4 onsite allocated carparks
- Well maintained and presented
- Fully fenced site
- 5 minute cycle, or 17 minute walk to Lawnton railway station
- 20 radial kilometres to Brisbane CBD
- $\hbox{-} 50m\,Access\,off\,Gympie\,Road$
- Moreton Bay Regional council is the second fastest growing area in Australia
- Strategic Northside location