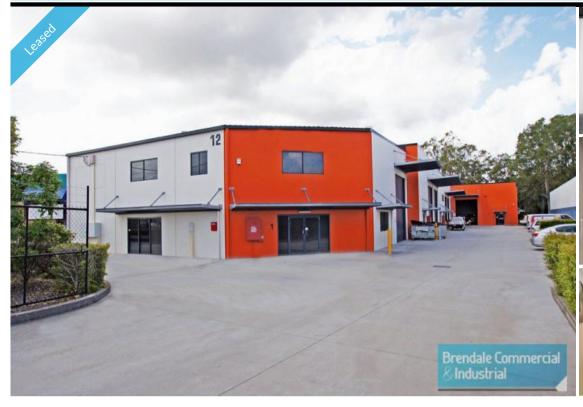

#### **LAWNTON**

Unit 1/12 Paisley Drive

### CORPORATE OFFICE/ WAREHOUSE EXCLUSIVE AGENCY

- 432m2 total area
- 90m2 of first floor office
- Front unit in complex
- Ground floor air-conditioned reception & boardroom
- Air-lines, 3 phase power
- Warehouse with electric roller door access
- 4 onsite allocated carparks
- Well maintained and presented
- Fully fenced site
- 5 minute cycle, or 17 minute walk to Lawnton railway station
- 20 radial kilometres to Brisbane CBD
- $\hbox{-} 50m\,Access\,off\,Gympie\,Road$
- Moreton Bay Regional council is the second fastest growing area in Australia
- Strategic Northside location