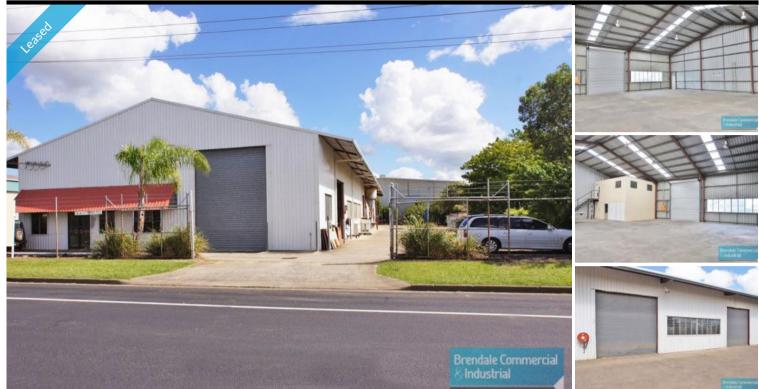

# **Brendale Commercial & Industrial**

#### **BRENDALE** 442M2 INDUSTRIAL UNIT

- 400m2 warehouse area
- Dual roller door access
- 40m2 air conditioned office
- Office over two levels
- Office overlooks warehouse
- Private amenities
- Semi-trailer access
- 3 phase power
- General industry zoning
- 4 car parking spaces
- Exterior hardstand area for containers
- Fully fenced site
- Well located short drive from post office, shops & banks
- 11 minute cycle or 20min walk to Strathpine railway station
- 20 radial kilometers to Brisbane CBD
- Moreton Bay Regional council is the second fastest growing area in Australia
- Strategic Northside location