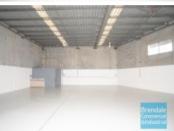

## 258M2 CLASSIC INDUSTRIAL OR STORAGE UNIT **EXCLUSIVE AGENCY**

- 258m2 total space
- Tilt panel construction
- Classic industrial or storage unit
- Small office area
- Fully fenced site
- Located in the Heart of Brendale
- Roller door access
- 4 car parking spaces
- 3 phase power
- General Industry zoning (GI)
- Well priced to suit the market
- Easy parking in complex
- Good internal racking height
- High bay lighting
- Natural light in warehouse
- 20 radial kilometers to Brisbane CBD
- Strategic Northside location
- Good access to Airport Precinct, Sunshine Coast & Gold Coast via Bruce Hwy & Gateway Motorway