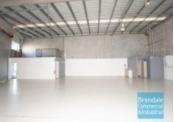

## 258M2 CLASSIC INDUSTRIAL OR STORAGE UNIT **EXCLUSIVE AGENCY**

- 258m2 total space
- Tilt panel construction
- Classic industrial or storage unit
- Small office area
- Fully fenced site
- Located in the Heart of Brendale
- Roller door access
- 4 car parking spaces
- 3 phase power
- General Industry zoning (GI)
- Well priced to suit the market
- Easy parking in complex
- Good internal racking height
- High bay lighting
- Natural light in warehouse
- 20 radial kilometers to Brisbane CBD
- Strategic Northside location
- Good access to Airport Precinct, Sunshine Coast & Gold Coast via Bruce Hwy & Gateway Motorway