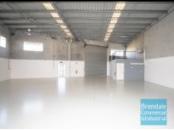

## 258M2 CLASSIC INDUSTRIAL OR STORAGE UNIT **EXCLUSIVE AGENCY**

- 258m2 total space
- Tilt panel construction
- Classic industrial or storage unit
- Small office area
- Fully fenced site
- Located in the Heart of Brendale
- Roller door access
- 4 car parking spaces
- 3 phase power
- General Industry zoning (GI)
- Well priced to suit the market
- Easy parking in complex
- Good internal racking height
- High bay lighting
- Natural light in warehouse
- 20 radial kilometers to Brisbane CBD
- Strategic Northside location
- Good access to Airport Precinct, Sunshine Coast & Gold Coast via Bruce Hwy & Gateway Motorway