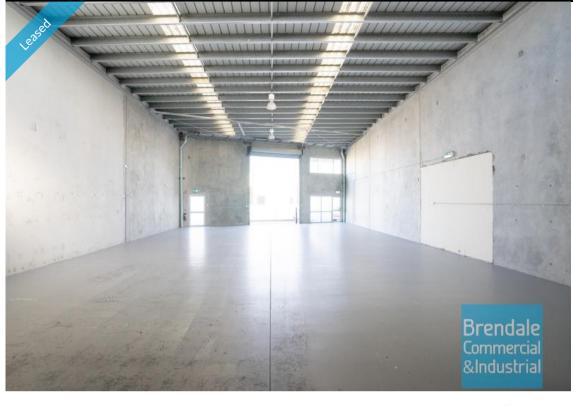

# 285M2 CLASSIC INDUSTRIAL OR STORAGE UNIT **EXCLUSIVE AGENCY**

- 285m2 total space
- Tilt panel construction
- Classic industrial or storage unit
- Fully fenced site
- Located in the Heart of Brendale
- Roller door access
- 3 car parking spaces
- 3 phase power
- General Industry zoning (GI)
- Easy parking in complex
- Good internal racking height
- High bay lighting
- Natural light in warehouse
- 20 radial kilometers to Brisbane CBD
- Strategic Northside location
- Good access to Airport Precinct, Sunshine Coast & Gold Coast via Bruce Hwy & Gateway Motorway
- Alternative sizes are available