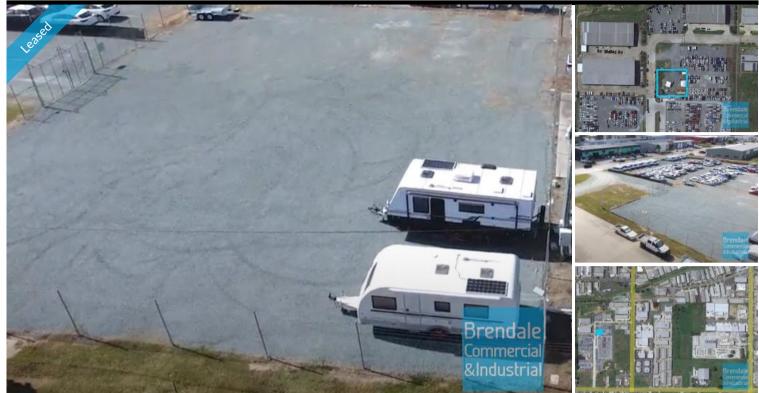

## BRENDALE 1,200M2 HARDSTAND YARD

- 1,200m2 hardstand yard
- Ideal container or vehicle storage yard
- Fully fenced site
- Semi-trailer access
- Excellent B-Double truck access
- Access from main road
- Exclusive use hardstand area
- General Industry zoning (GI)
- 20 radial kilometers to Brisbane CBD
- Strategic Northside location
- Good access to Airport Precinct, Sunshine Coast & Gold Coast via Bruce Hwy & Gateway Motorway
- Need more space? Alternative sizes are available