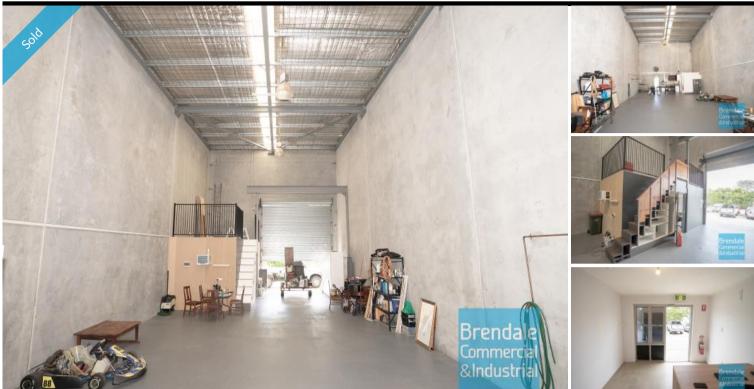

#### LAWNTON Unit 4/53 Lawnton Pocket Rd 176M2 INDUSTRIAL UNIT WITH OFFICE

**EXCLUSIVE AGENCY** 

- 176m2 total space

- Classic industrial or storage unit
- Tilt panel construction
- Tenanted investment
- 140m2 warehouse space
- Air conditioned office
- 18m2 office area
- 18m2 mezzanine over office
- Modern complex
- Private amenities
- Large private kitchenette
- Cooktop, fridge, washing machine, dishwasher + storage included
- Disabled toilet (including shower)
- Good internal racking height
- Clear internal height 7.2m-8.1m
- High bay lighting
- 3 phase power
- Natural light in warehouse
- Roller door access
- Electric roller door
- Personnel entry door
- Light industry zoning
- Awnings over roller doors
- Ample onsite parking
- Easy parking in complex
- Pole sign in complex
- Strategic Northside location
- Moreton Bay Regional council is the second fastest growing area in Australia