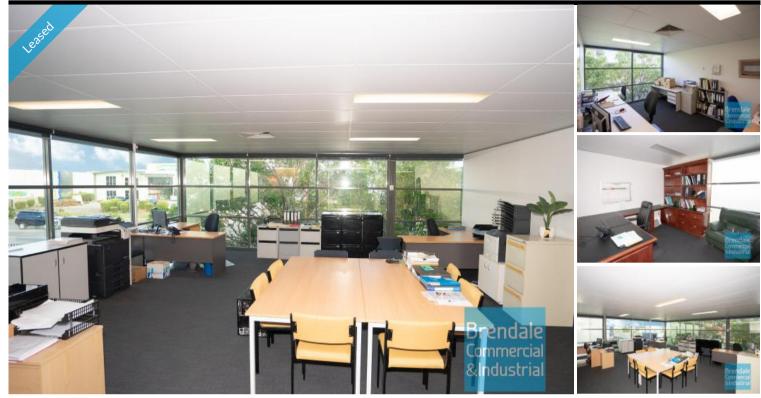

#### BRENDALE Unit 4/253 Leitchs Rd 118M2 OFFICF SUITF

- 118m2 office suite
- Suspended ceiling
- Floor coverings included
- Air conditioned office
- Office fitout included
- First floor office
- Data cabling included
- Large windows
- Boardroom area
- Reception area
- Meeting area
- 4 car parking spaces
- Allocated parking
- 20 radial kilometers to Brisbane CBD
- Strategic Northside location
- Good access to Airport Precinct, Sunshine Coast & Gold Coast via Bruce Hwy & Gateway Motorway

## **LEASED**

Floor Area Suburb Address Property ID 118 Brendale Unit 4/ 253 Leitchs Rd 1526