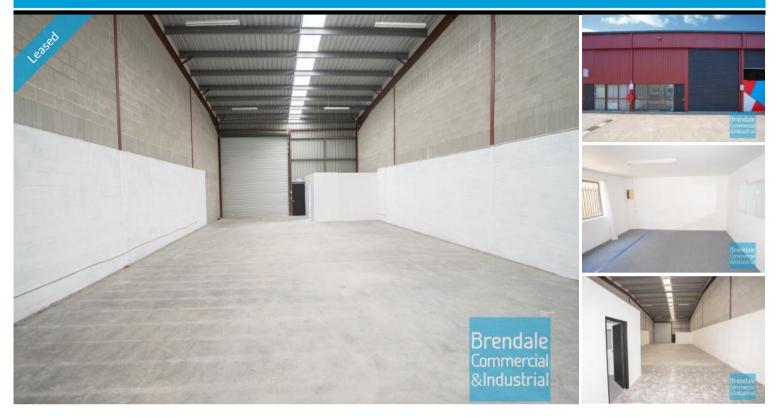

## BRENDALE 225M2 INDUSTRIAL UNIT

- 225m2 total space
- Vacant and ready to occupy
- Access from main road
- Small office area
- Private amenities
- Roller door access
- 4 car parking spaces
- Container height roller door
- Personnel entry door
- Light industry zoning
- Neat industrial
- Natural light in warehouse
- 20 radial kilometers to Brisbane CBD
- Strategic Northside location
- Good access to Airport Precinct, Sunshine Coast & Gold Coast via Bruce Hwy & Gateway Motorway