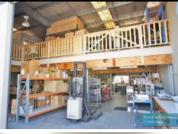

## **BRENDALE**

300M2 TILT PANEL INDUSTRIAL **EXCLUSIVE AGENCY** 

- Modern complex
- 300m2 total space
- 175m2 warehouse
- 75m2 offices over two levels
- Offices overlook warehouse
- 50m2 first floor mezzanine
- Separate large lunch room
- Roller door access
- 2 exclusive parking spaces
- Well positioned to access the freeway via Linkfield road
- 20 radial kilometers to Brisbane CBD
- Moreton Bay Regional council is the second fastest growing area in Australia
- Strategic Northside location