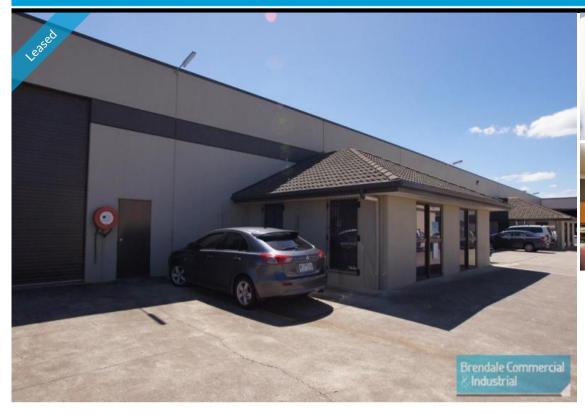

## **BRENDALE**

300M2 TILT PANEL INDUSTRIAL **EXCLUSIVE AGENCY** 

- Modern complex
- 300m2 total space
- 175m2 warehouse
- 75m2 offices over two levels
- Offices overlook warehouse
- 50m2 first floor mezzanine
- Separate large lunch room
- Roller door access
- 2 exclusive parking spaces
- Well positioned to access the freeway via Linkfield road
- 20 radial kilometers to Brisbane CBD
- Moreton Bay Regional council is the second fastest growing area in Australia
- Strategic Northside location