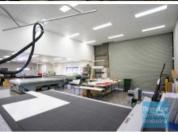

## 197M2 INDUSTRIAL UNIT WITH OFFICE EXCLUSIVE AGENCY

- 197m2 total space
- 17m2 office area
- 180m2 warehouse space
- Access from the main road
- Classic industrial or storage unit
- Small office area
- Roller door access
- 4 car parking spaces
- 3 phase power
- Mezzanine storage
- Private kitchenette
- Private amenities
- Located in the Heart of Brendale
- General Industry zoning (GI)
- Allocated parking
- 20 radial kilometres to Brisbane CBD  $\,$
- Strategic Northside location
- Good access to Airport Precinct, Sunshine Coast & Gold Coast via Bruce Hwy & Gateway Motorway