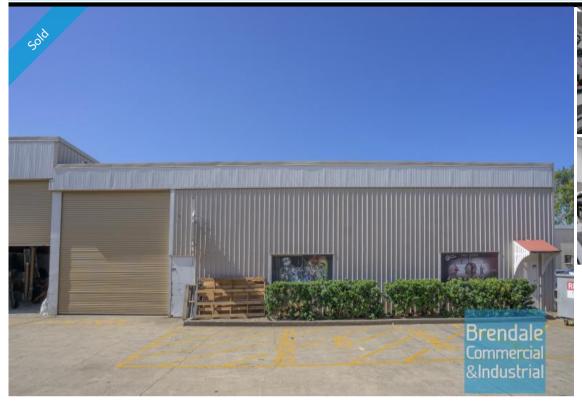

## 197M2 INDUSTRIAL UNIT WITH OFFICE EXCLUSIVE AGENCY

- 197m2 total space
- 17m2 office area
- 180m2 warehouse space
- Access from the main road
- Classic industrial or storage unit
- Small office area
- Roller door access
- 4 car parking spaces
- 3 phase power
- Mezzanine storage
- Private kitchenette
- Private amenities
- Located in the Heart of Brendale
- General Industry zoning (GI)
- Allocated parking
- 20 radial kilometres to Brisbane CBD  $\,$
- Strategic Northside location
- Good access to Airport Precinct, Sunshine Coast & Gold Coast via Bruce Hwy & Gateway Motorway

# Sale SOLD Floor Area 197 Suburb Brendale Property ID 1531