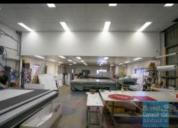

## 197M2 INDUSTRIAL UNIT WITH OFFICE EXCLUSIVE AGENCY

- 197m2 total space
- 17m2 office area
- 180m2 warehouse space
- Access from the main road
- Classic industrial or storage unit
- Small office area
- Roller door access
- 4 car parking spaces
- 3 phase power
- Mezzanine storage
- Private kitchenette
- Private amenities
- Located in the Heart of Brendale
- General Industry zoning (GI)
- Allocated parking
- 20 radial kilometres to Brisbane CBD  $\,$
- Strategic Northside location
- Good access to Airport Precinct, Sunshine Coast & Gold Coast via Bruce Hwy & Gateway Motorway