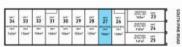

### **BRENDALE**

Unit 27/71 South Pine Rd

#### 156M2 CLASSIC INDUSTRIAL OR STORAGE UNIT

- 156m2 total space
- Classic industrial or storage unit
- Small office area
- Access from main road
- Roller door access
- 3 car parking spaces
- Easy parking in complex
- Pole sign in complex
- Alternative sizes available from 156m2 474m2
- Walking distance to Strathpine railway station
- Located in the Heart of Brendale
- Strategic Northside location
- Alternative sizes are available

#### **LEASED** Floor Area 156 Suburb Brendale Address Unit 27/71 South Pine Rd Property ID 1535