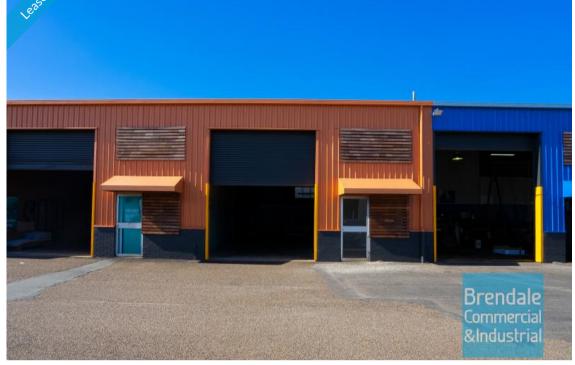

### **BRENDALE**

Unit 27/71 South Pine Rd

#### 156M2 CLASSIC INDUSTRIAL OR STORAGE UNIT

- 156m2 total space
- Classic industrial or storage unit
- Small office area
- Access from main road
- Roller door access
- 3 car parking spaces
- Easy parking in complex
- Pole sign in complex
- Alternative sizes available from 156m2 474m2
- Walking distance to Strathpine railway station
- Located in the Heart of Brendale
- Strategic Northside location
- Alternative sizes are available