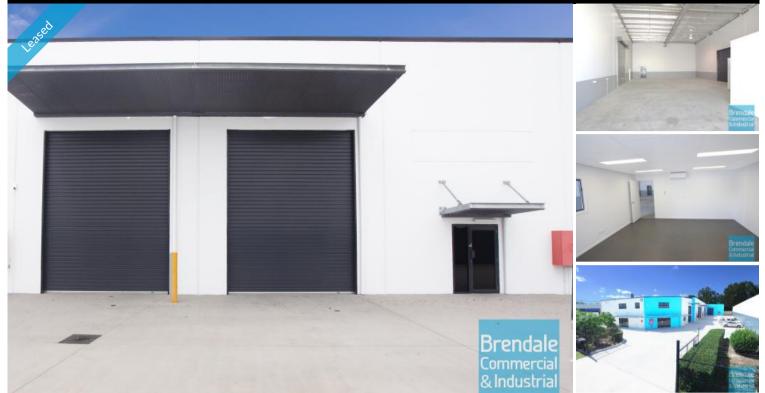

### LAWNTON Unit 4/ 12 Paisley Dr 250M2 INDUSTRIAL UNIT WITH OFFICE EXCLUSIVE AGENCY

- 250m2 total space

- Vacant and ready to occupy
- Tilt panel construction
- Freshly painted
- Modern complex
- Air conditioned office
- Clean open plan office area
- Fibre optic data cabling
- Floor coverings included
- Data cabling included
- Private amenities
- Access from main road
- Fully fenced site
- Semi-trailer access
- Ample onsite parking
- 3 phase power
- Electric roller door
- Service industry zoning
- Allocated parking
- Good signage opportunities
- Pole sign in complex
- Good internal racking height
- High bay lighting
- Natural light in warehouse
- Strategic Northside location
- Moreton Bay Regional council is the second fastest growing area in Australia
- Need more space? Larger sizes are available

## **LEASED**

Floor Area Suburb Address Property ID 250 Lawnton Unit 4/ 12 Paisley Dr 1536