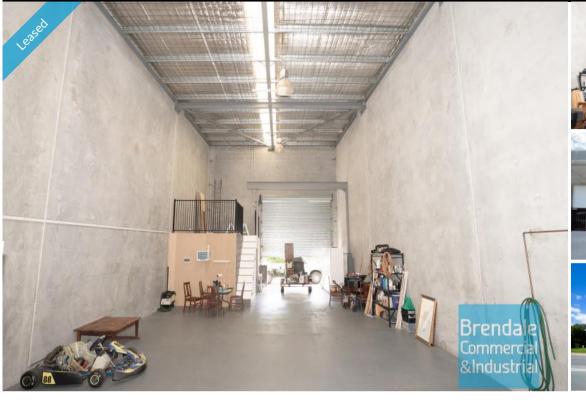

## 158M2 INDUSTRIAL UNIT WITH OFFICE EXCLUSIVE AGENCY

- 158m2 total space
- Classic industrial or storage unit
- Tilt panel construction
- 140m2 warehouse space
- Air conditioned office
- 18m2 office area
- 18m2 mezzanine over office
- Modern complex
- Private amenities
- Large private kitchenette
- Cooktop, fridge, washing machine, dishwasher + storage included
- Disabled toilet (including shower)
- Good internal racking height
- Clear internal height 7.2m-8.1m
- High bay lighting
- 3 phase power
- Natural light in warehouse
- Roller door access
- Electric roller door
- Personnel entry door
- Light industry zoning
- Awnings over roller doors
- Ample onsite parking
- Easy parking in complex
- Pole sign in complex
- Strategic Northside location
- Moreton Bay Regional council is the second fastest growing area in Australia