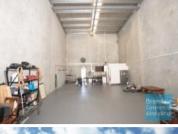

## 158M2 INDUSTRIAL UNIT WITH OFFICE EXCLUSIVE AGENCY

- 158m2 total space
- Classic industrial or storage unit
- Tilt panel construction
- 140m2 warehouse space
- Air conditioned office
- 18m2 office area
- 18m2 mezzanine over office
- Modern complex
- Private amenities
- Large private kitchenette
- Cooktop, fridge, washing machine, dishwasher + storage included
- Disabled toilet (including shower)
- Good internal racking height
- Clear internal height 7.2m-8.1m
- High bay lighting
- 3 phase power
- Natural light in warehouse
- Roller door access
- Electric roller door
- Personnel entry door
- Light industry zoning
- Awnings over roller doors
- Ample onsite parking
- Easy parking in complex
- Pole sign in complex
- Strategic Northside location
- Moreton Bay Regional council is the second fastest growing area in Australia