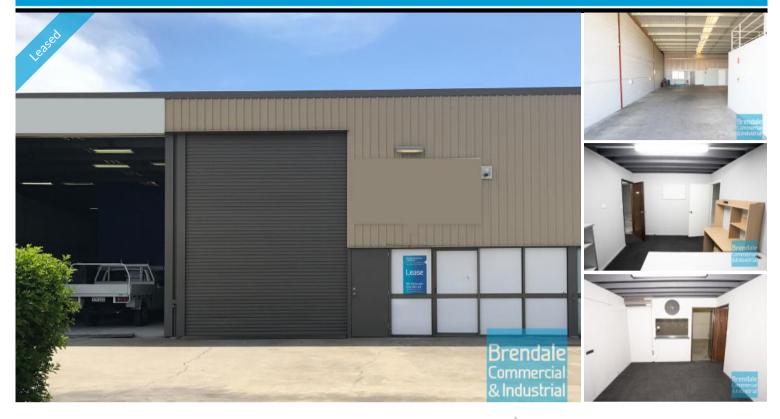

## 191M2 CLASSIC INDUSTRIAL OR STORAGE UNIT EXCLUSIVE AGENCY

- 191m2 total space
- Classic industrial or storage unit
- Direct street frontage
- 31m2 office area
- 160m2 warehouse space
- Mezzanine storage
- Private kitchenette
- Private amenities
- Natural light in warehouse
- Roller door access
- Ample onsite parking
- 3 phase power
- General Industry zoning (GI)
- Easy parking in complex
- Good signage opportunities
- 20 radial kilometers to Brisbane CBD
- $\hbox{-}\, Strategic\, North side \, location$
- Good access to Airport Precinct, Sunshine Coast & Gold Coast via Bruce Hwy & Gateway Motorway

#### Lease

Floor Area Suburb Property ID

### **LEASED**

191 Brendale 1543