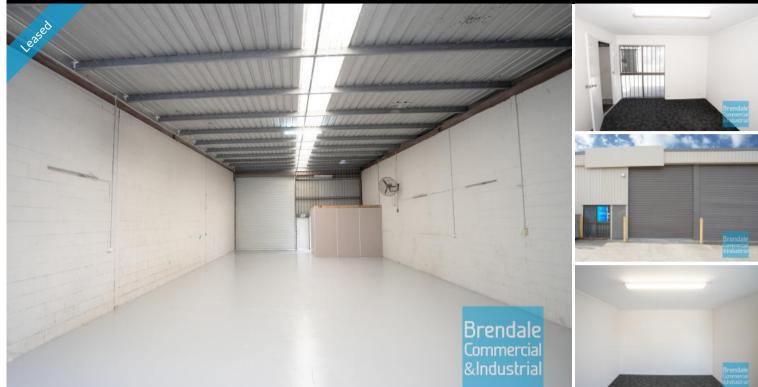

#### **BRENDALE** Unit 7/4 Belconnen Cres

179M2 CLASSIC INDUSTRIAL OR STORAGE UNIT EXCLUSIVE AGENCY

- 179m2 total space
- 165m2 warehouse space
- Small office area
- Direct driveway access to unit roller door (without turn)
- Good small truck access
- Washdown bay in place
- Classic industrial or storage unit
- Ideal for truck & trailer storage or workshop
- Private amenities
- Private kitchenette
- Dual driveway access
- Roller door access
- Ample onsite parking
- 3 phase power
- General Industry zoning (GI)
- Well priced to suit the market
- Located in the Heart of Brendale
- Centrally located
- Located near shops & business services
- 20 radial kilometers to Brisbane CBD
- Strategic Northside location

- Good access to Airport Precinct, Sunshine Coast & Gold Coast via Bruce Hwy & Gateway Motorway

For more information or to arrange an inspection please call THE EXCLUSIVE AGENTS Bill Mcilwraith or Stan Topp of Brendale Commercial & Industrial