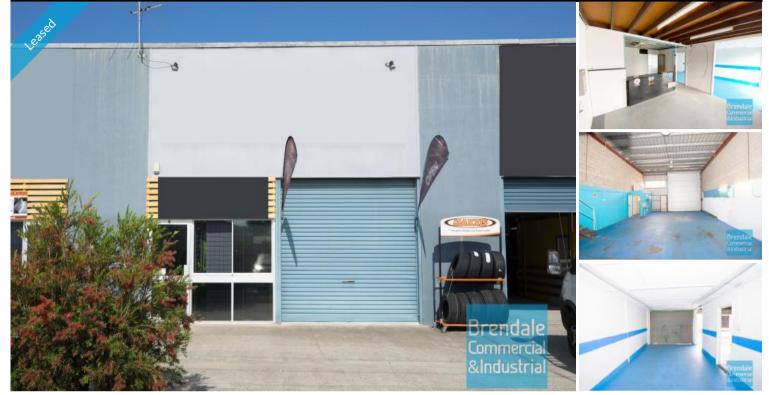

## 157M2 CLASSIC INDUSTRIAL OR STORAGE UNIT

- 157m2 total space
- Classic industrial or storage unit
- Price Includes Outgoings
- Small office area
- Private amenities
- Good/ maximum exposure
- 2 roller doors
- Ample onsite parking
- Mezzanine storage
- Container height roller door
- Service industry zoning
- Good signage opportunities
- Strategic Northside location
- Moreton Bay Regional council is the second fastest growing area in Australia

### **LEASED**

Floor Area Suburb Address Property ID

Lease

157 Lawnton Unit 4/ 20 Paisley Dr 1546