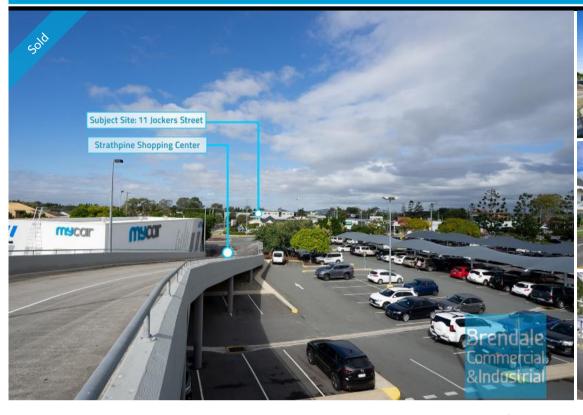

#### **STRATHPINE**

11 Jockers St

## 632M2 DEVELOPMENT LAND **EXCLUSIVE AGENCY**

- 632m2 of development land
- -80m2 freestanding building
- Potential commercial or residential use (STCA)
- Ideal location for development
- Excellent location in the 'Strathpine Center Precinct'
- Close to multi-use commercial/residential developments
- Current zoning allows multi storey development
- Zoned for 27m height\*
- Ideal location for apartments next to transport hub
- Ideal for allied health uses near private hospital
- Site includes holding income
- Ample 26m frontage to street
- Join Brisbane's development boom
- 300m to Strathpine Railway Station
- 100m to Strathpine shopping center
- 300m to Pine Rivers Private Hospital
- Close to business and entertainment amenities
- Exclusive commercial pocket near transport hub
- Ideal for Developer or Owner Occupier
- Tenanted investment
- Strategic Northside location
- Moreton Bay Regional council is the second fastest growing area in Australia

## Sale

**SOLD** Floor Area 632 Suburb Strathpine Address 11 Jockers St Property ID 1547