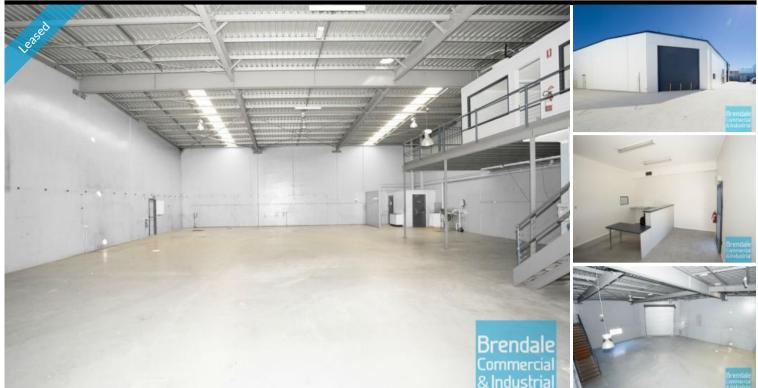

### **BRENDALE** 497M2 INDUSTRIAL UNIT WITH OFFICE EXCLUSIVE AGENCY

- 497m2 total space

- Tilt panel construction
- Well maintained
- 67m2 office area
- 400m2 warehouse space
- 30m2 mezzanine space
- Office fitout included
- Air conditioned office
- Office over two levels
- Separate male & female toilets
- 3 managers offices
- Kitchen/ lunch room
- Reception area
- Upgraded power - Access from main road
- Roller door access
- 7 car parking spaces
- 3 phase power
- Mezzanine storage
- Electric roller door
- General industry zoning
- Light industry zoning
- Allocated parking
- Natural light in warehouse
- High bay lighting
- Good internal racking height
- 20 radial kilometers to Brisbane CBD
- Strategic Northside location

- Good access to Airport Precinct, Sunshine Coast & Gold Coast via Bruce Hwy & Gateway Motorway

For more information or to arrange an inspection please call THE EXCLUSIVE AGENTS Bill Mcilwraith or Stan Topp of Brendale Commercial & Industrial