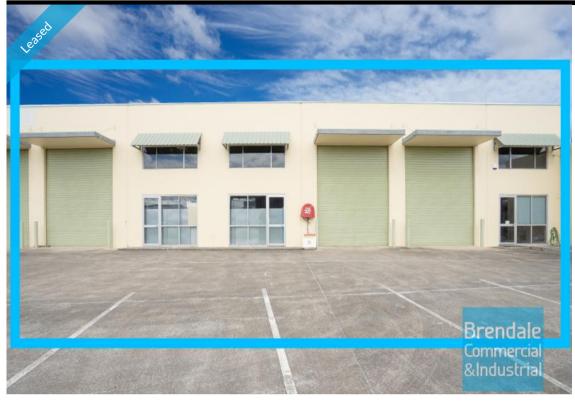

## 490M2 TILT PANEL UNIT EXCLUSIVE AGENCY

- 490m2 total space
- Tilt panel construction
- Classic industrial or storage unit
- Small office area
- Private amenities
- Good internal racking height
- High bay lighting
- Natural light in warehouse
- Clearspan warehouse
- Generous internal height
- Fully fenced site
- Semi-trailer access
- Container height roller door
- Light industry zoning
- Awnings over roller doors
- Ample onsite parking
- Neat industrial
- Allocated parking
- Strategic Northside location
- Moreton Bay Regional council is the second fastest growing area in Australia

#### **LEASED**

ea 490 Lawnton Unit 2/ 17 Paisley Dr v ID 1549