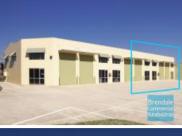

## 490M2 TILT PANEL UNIT EXCLUSIVE AGENCY

- 490m2 total space
- Tilt panel construction
- Classic industrial or storage unit
- Small office area
- Private amenities
- Good internal racking height
- High bay lighting
- Natural light in warehouse
- Clearspan warehouse
- Generous internal height
- Fully fenced site
- Semi-trailer access
- Container height roller door
- Light industry zoning
- Awnings over roller doors
- Ample onsite parking
- Neat industrial
- Allocated parking
- Strategic Northside location
- Moreton Bay Regional council is the second fastest growing area in Australia

#### **LEASED**

ea 490 Lawnton Unit 2/ 17 Paisley Dr v ID 1549