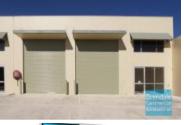

## 490M2 TILT PANEL UNIT EXCLUSIVE AGENCY

- 490m2 total space
- Tilt panel construction
- Classic industrial or storage unit
- Small office area
- Private amenities
- Good internal racking height
- High bay lighting
- Natural light in warehouse
- Clearspan warehouse
- Generous internal height
- Fully fenced site
- Semi-trailer access
- Container height roller door
- Light industry zoning
- Awnings over roller doors
- Ample onsite parking
- Neat industrial
- Allocated parking
- Strategic Northside location
- Moreton Bay Regional council is the second fastest growing area in Australia

#### **LEASED**

ea 490 Lawnton Unit 2/ 17 Paisley Dr v ID 1549