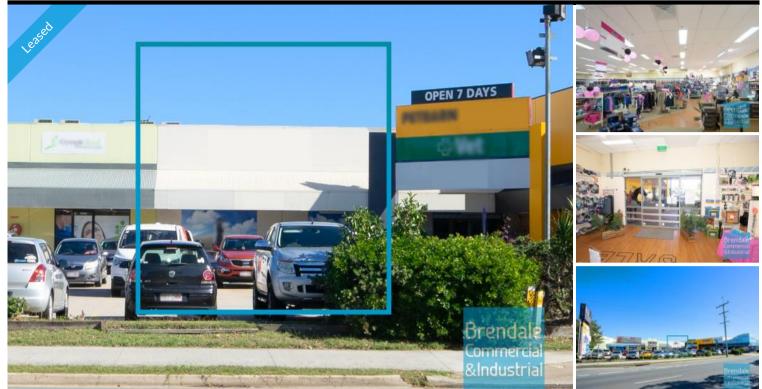

## LAWNTON 404M2 MAIN ROAD TRADE RETAIL UNIT

- 404m2 total space
- Main road frontage
- Tilt panel construction
- Ideal for trade retail/showroom
- Airconditioned
- Shop front access
- Well maintained
- Suspended ceiling
- Private kitchenette
- Private amenities
- Good/ maximum exposure
- Access from main road
- Dual driveway access
- Ample onsite parking
- Commercial zoning
- Easy parking in complex
- Good signage opportunities
- Pole sign in complex
- Signage to main road
- Strategic Northside location
- Moreton Bay Regional council is the second fastest growing area in Australia

# LEASED

Floor Area Suburb Property ID

## 404 Lawnton 1550