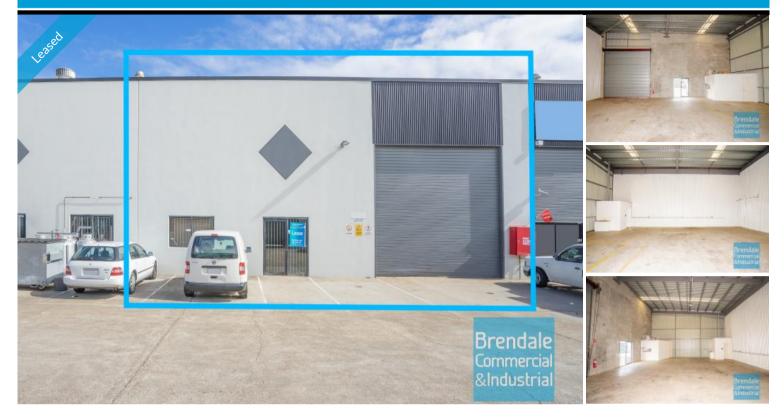

## BRENDALE 171M2 TILT PANEL UNIT WITH OFFICE

- 171m2 total space
- Tilt panel construction
- Well maintained
- Classic industrial or storage unit
- Small office area
- Air conditioned office
- Disabled Toilet
- Private kitchenette
- Good internal racking height
- High bay lighting
- Natural light in warehouse
- Located in busy complex
- Roller door access
- Ample onsite parking
- 20 radial kilometers to Brisbane CBD
- $\hbox{-}\, Strategic\, North side \, location$
- Good access to Airport Precinct, Sunshine Coast & Gold Coast via Bruce Hwy & Gateway Motorway

### **LEASED**

171 Brendale 1551