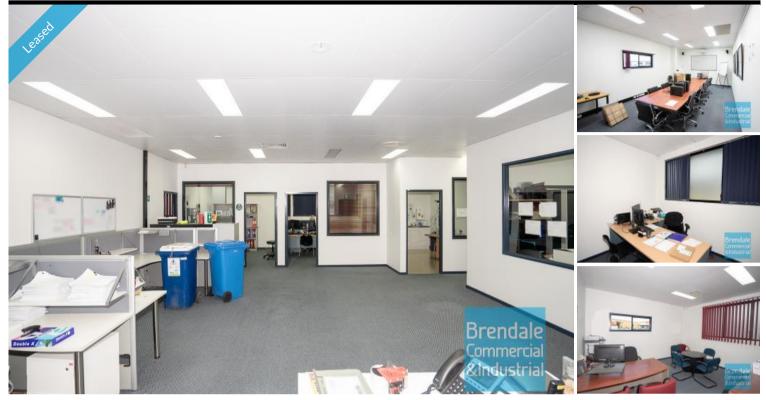

#### STRATHPINE Unit 14/104 Gympie Rd 271M2 PROFESSIONAL OFFICE SUITE EXCLUSIVE AGENCY

- 271m2 office suite

- Tilt panel construction
- Well maintained
- Air conditioned office
- Boardroom area
- Reception area
- Managers offices
- Meeting area
- Staff breakout area
- Training room
- First floor office
- Floor coverings & data cabling included
- Comms Room
- Large windows
- Professional office
- Clean open plan office area
- Lunch room area
- Access from main road
- Walking distance to Railway Station
- Ample onsite parking
- Office furniture & equipment available to purchase, if required
- Strategic Northside location